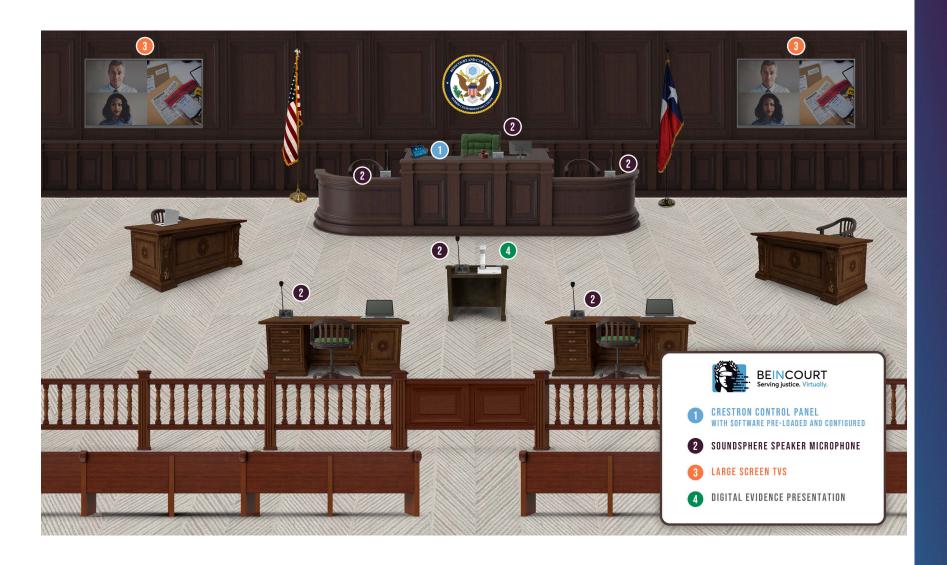

#### **ADVANCED VIDEO & AUDIO FEATURES**

- Experience diverse courtroom perspectives with multiple camera angles using just one computer connection.
- Enjoy crystal-clear audio at the perfect volume, thanks to dynamic room acoustic modeling.
- Conduct hybrid virtual courtroom hearings seamlessly, accommodating both in-court and remote participants.
- Streamline digital evidence presentation to enhance the flow of proceedings.
- Benefit from innovative microphones that not only deliver clear station audio but also offer support for the hearing-impaired.

#### TRANSFORMING COURTROOMS FOR THE 21ST CENTURY

- Offer interpreters the flexibility of both simultaneous and consecutive interpretation modes.
- Eliminate the need for interpreters and limited english proficiency (lep) participants to be physically present in the courtroom for simultaneous interpretation.
- Provide robust american sign language (asl) support for virtual participants.
- Accommodate multiple interpreters for extended hearings and trials.
- Ensure seamless communication with multiple lep participants.

# CUTTING-EDGE COURTROOM RECORDING SOFTWARE AND TRANSCRIPTION SOFTWARE

- Capture audio from multiple channels for comprehensive documentation.
- Seamlessly integrate video content into the record.
- Real-time transcription capabilities for enhanced accuracy.
- Securely store data in the cloud, ensuring easy access and data protection.
- Enable interactive annotations to enrich documentation.
- Prioritize accessibility features for an inclusive and advanced courtroom environment.
- Choose beincourt for a courtroom experience that's powered by cutting-edge technology, ensuring efficiency, productivity, and equal access for all participants, whether in the courtroom or joining remotely.

BEINCOURT stands as a scalable and reliable solution, effortlessly enabling in-person, hybrid and virtual court proceedings seamlessly. Our unique blend of solutions support seamless previewing and distribution of digital evidence, sidebars with white noise injection, three mode simultaneous interpretation, annotation capabilities and more.

Some of the technical features you will experience are as follows:

- Video/screen muting (allows screens to be turned off at will)
- Complete audio control from the crestron control panel (Muting all microphones to control any audio sources and channels)
- Previewing and distributing evidence
- Injecting white noise in the room for sidebars
- Blending in-person and remote attendees into a sidebar
- Simultaneous interpretation integration
- Annotation capabilities from touchscreens to courtroom and remote participants
- Plus much more....

#### **Adaptive SoundSphere Speaker/Microphone Integration:**

Supports a range of setups with 4 or more microphone/speaker locations, ensuring optimal coverage.

#### **KEY FEATURES:**

Advanced Audio Functionality: 4 Microphone/Speaker Locations, 4 Speakers with Audio DSP

Cutting-Edge Technology: Courtroom Document Camera, 1080p Courtroom Overview Camera, 65" LCD Monitor

|                                                                        | Enhanced Audio | Essential Courtroom | Complete Courtroom |
|------------------------------------------------------------------------|----------------|---------------------|--------------------|
| Bring Your Own Device                                                  | *              | *                   | <b>~</b>           |
| Provides support for interpreters                                      | <b>✓</b>       | <b>✓</b>            | <b>~</b>           |
| Remote Access Page for Courtroom Control                               | <b>✓</b>       | <b>✓</b>            | <b>~</b>           |
| Speaker microphone devices                                             | ~              | <b>✓</b>            | <b>~</b>           |
| Integration with courtroom recording software                          | <b>✓</b>       | <b>✓</b>            | <b>~</b>           |
| Courtroom document camera                                              |                | <b>✓</b>            | <b>~</b>           |
| Fixed courtroom cameras                                                | <b>✓</b>       | <b>✓</b>            | <b>~</b>           |
| Up to 85" Courtroom Displays                                           |                | <b>✓</b>            | <b>~</b>           |
| Crestron control panel with software pre-loaded and configured         | <b>✓</b>       | <b>✓</b>            | <b>~</b>           |
| Private and judge sidebars                                             | <b>✓</b>       | <b>✓</b>            | <b>~</b>           |
| Annotation                                                             |                | *                   | <b>~</b>           |
| Judge's Monitor to preview evidence                                    |                | <b>✓</b>            | <b>~</b>           |
| Assisted listening                                                     |                | *                   | *                  |
| Wireless microphones                                                   | *              | *                   | *                  |
| Digital evidence presentation                                          |                | *                   | *                  |
| Make it mobile ( wireless speakers, wireless microphones, mobile case) | <b>~</b>       | *                   |                    |