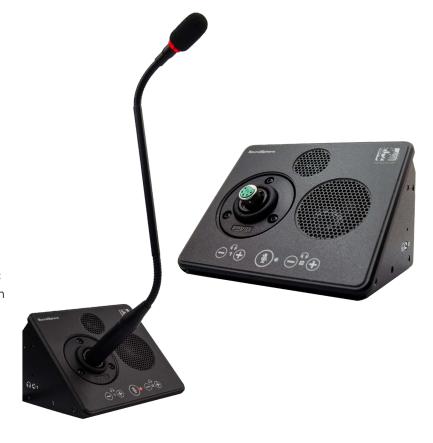

# BEINCOURT SoundSphere

Have you ever experienced bad audio? I think we all have. From the crackling of the connection, to the volume levels not working properly, audio can be a major issue of proper communication not being in order. Having poor audio can also determine whether someone can be heard in the right light. Missing one word or phrase can change the context of an entire sentence. This is unacceptable in many settings. Well, let's put this issue to rest.

BEINCOURT introduces SoundSphere a premier state of the art speaker microphone. This technology will allow any and all environments to experience pristine audio eliminating the acoustic pop sounds that most standard speakers and microphones have on the market today.

This is an all in one combo with a mid-range and tweeter built in allowing the best audio in and out for your environment. Whether you are a school, premier conference environment, courtroom, etc... our unique design can accommodate to any situation allowing your event to experience top level audio.

## SoundSphere Benefits

Eliminate the "acoustic pop" sounds

Enable each station to have premier audio sound

Support for conference settings, schools, courtrooms, international delegate/un meetings, etc...

**Enhance communication** 

Audio in & audio out

Mid-range and tweeter built in

Support for ada (assisted listening)

Dedicated support for device