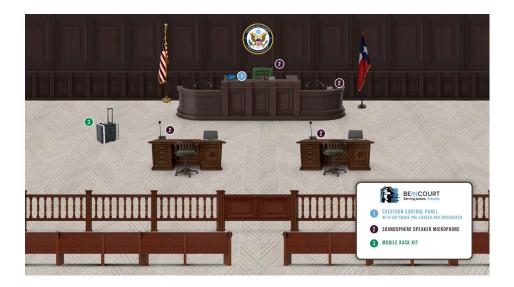

Some of the technical features you will experience are as follows:

- Video/screen muting (allows screens to be turned off at will)
- Complete audio control from the crestron control panel (Muting all microphones to control any audio sources and channels)
- Previewing and distributing evidence
- Injecting white noise in the room for sidebars
- Blending in-person and remote attendees into a sidebar
- Simultaneous interpretation integration
- Annotation capabilities from touchscreens to courtroom and remote participants
- Plus much more....

#### **Adaptive SoundSphere Speaker/Microphone Integration:**

Supports a range of setups with 4 or more microphone/speaker locations, ensuring optimal coverage.

#### **Advanced Audio Processing:**

Equipped with DSP-enabled speakers to eliminate echoes and acoustic disruptions, facilitating crystal-clear communication between all parties.

#### **Interpreter Integration:**

Seamlessly accommodates interpreter needs with multiple modes—LEP, court, and consecutive allowing fluent communication between LEP individuals and the court.

#### **Remote Control and Oversight:**

Interpreters receive HTML remote access for mode control, while judges and court admins have real-time access to manage interpretation modes and monitoring.

#### **Recording Capabilities:**

Provides the ability to record sessions for documentation and review purposes.

#### **Easy Setup:**

Preconfigured, thoroughly tested, and shipped directly to your location for effortless installation.

#### **Continuous Support:**

Remote support and maintenance options ensure ongoing functionality and reliability.