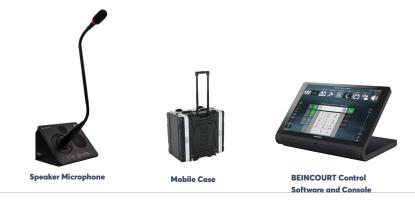

BEINCOURT introduces SoundSphere a premier state of the art speaker microphone. This technology will allow any and all environments to experience pristine audio eliminating the acoustic pop sounds that most standard speakers and microphones have on the market today.

This is an all in one combo with a mid-range and tweeter built in allowing the best audio in and out for your environment. Whether you are a school, premier conference environment, courtroom, etc... our unique design can accommodate to any situation allowing your event to experience top level audio.

#### What's included?

- BEINCOURT control software
- 4- Microphone/speaker locations
- 1- Crestron driven local and remote control console
- 1- Mobile case
- Integrates with existing recording system
- Preconfigured, tested and shipped to location
- 24×7 Remote support and maintenance options
- Provides all functionality found in the basic interpreter solution