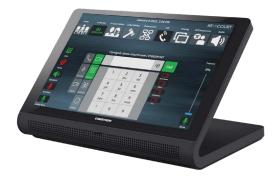

#### **Remote Control and Oversight:**

Interpreters receive HTML remote access for mode control, while judges and court admins have real-time access to manage interpretation modes and monitoring.

Intuitive Control: Icon-Driven Local and Remote Control Console

Recording Capability: Capture and Preserve Proceedings with Ease

Ready-to-Deploy: Preconfigured, Tested, and Shipped to Your Location

**Ongoing Support:** Remote Support and Maintenance Options Available