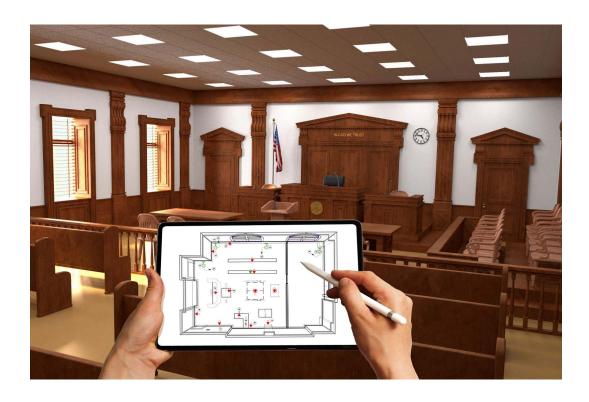

Let BEINCOURT help you build your courtroom of the future based upon todays hybrid possibilities. BEINCOURT services may include a detailed gap analysis of your current courtroom av architecture.

- We will design and conceive your hybrid courtroom
- We can provide detailed cad drawings for all cabling, furniture and technology in your courtroom.
- We can program your own custom software to control your courtroom proceeding