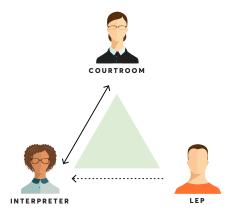

# BEINCOURT Interpreter modes

We provide support for three modes of courtroom audio: simultaneous To lep, simultaneous to court, and consecutive mode.

SIMULTANEOUS TO LEP is when the interpreter can hear the courtroom Audio and relay to the lep in their native tongue what is being said. The lep can communicate back to the interpreter as well. This is The mode the interpreter will use for a majority of the hearing.

**SIMULTANEOUS TO COURT** is the inverse of simultaneous.

The interpreter would use interpretation mode when they
Need to simultaneously relay back to the courtroom what the lep has
Stated to them. This mode is only required if the lep
is providing a longer than normal response.

Finally, **CONSECUTIVE MODE** is when all parties can be heard.

**SIMULTANEOUS TO COURT:** COURTROOM & INTERPRETER IN FULL DUPLEX

SIMULTANEOUS TO LEP:

INTERPRETER & LEP CLIENT IN FULL DUPLEX

**CONSECUTIVE MODE:** 

ALL PARTIES ARE IN FULL DUPLEX