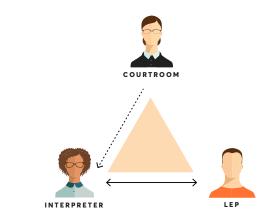

#### TRANSFORMING COURTROOMS FOR THE 21ST CENTURY

- Offer interpreters the flexibility of both simultaneous and consecutive interpretation modes.
- Eliminate the need for interpreters and limited english proficiency (lep) participants to be physically present in the courtroom for simultaneous interpretation.
- Provide robust american sign language (asl) support for virtual participants.
- Accommodate multiple interpreters for extended hearings and trials.
- Ensure seamless communication with multiple lep participants.

# BEINCOURT Interpreter modes

We provide support for three modes of courtroom audio: simultaneous To lep, simultaneous to court, and consecutive mode.

SIMULTANEOUS TO LEP is when the interpreter can hear the courtroom Audio and relay to the lep in their native tongue what is being said. The lep can communicate back to the interpreter as well. This is The mode the interpreter will use for a majority of the hearing.

**SIMULTANEOUS TO COURT** is the inverse of simultaneous.

The interpreter would use interpretation mode when they
Need to simultaneously relay back to the courtroom what the lep has
Stated to them. This mode is only required if the lep
is providing a longer than normal response.

Finally, **CONSECUTIVE MODE** is when all parties can be heard.

**SIMULTANEOUS TO COURT:** COURTROOM & INTERPRETER IN FULL DUPLEX

SIMULTANEOUS TO LEP:

INTERPRETER & LEP CLIENT IN FULL DUPLEX

**CONSECUTIVE MODE:** 