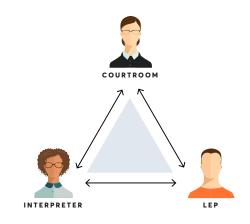

# BEINCOURT Interpreter modes

We provide support for three modes of courtroom audio: simultaneous To lep, simultaneous to court, and consecutive mode.

SIMULTANEOUS TO LEP is when the interpreter can hear the courtroom Audio and relay to the lep in their native tongue what is being said. The lep can communicate back to the interpreter as well. This is The mode the interpreter will use for a majority of the hearing.

**SIMULTANEOUS TO COURT** is the inverse of simultaneous.

The interpreter would use interpretation mode when they
Need to simultaneously relay back to the courtroom what the lep has
Stated to them. This mode is only required if the lep
is providing a longer than normal response.

Finally, **CONSECUTIVE MODE** is when all parties can be heard.

**SIMULTANEOUS TO COURT:** COURTROOM & INTERPRETER IN FULL DUPLEX

SIMULTANEOUS TO LEP:

INTERPRETER & LEP CLIENT IN FULL DUPLEX

**CONSECUTIVE MODE:** 

ALL PARTIES ARE IN FULL DUPLEX