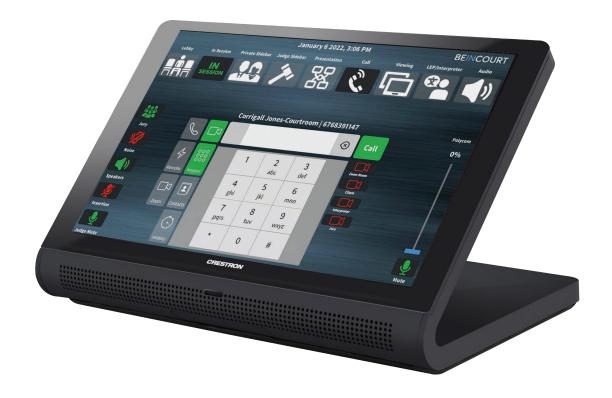

#### **Simplified operation**

Our team has designed an intuitive software control panel that streamlines the operation of courtroom technology, ensuring judges find it easy to navigate.

#### **Remote Control and Oversight:**

Interpreters receive HTML remote access for mode control, while judges and court admins have real-time access to manage interpretation modes and monitoring.

Intuitive Control: Icon-Driven Local and Remote Control Console

Recording Capability: Capture and Preserve Proceedings with Ease

Ready-to-Deploy: Preconfigured, Tested, and Shipped to Your Location

**Ongoing Support:** Remote Support and Maintenance Options Available